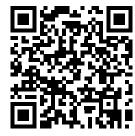

# To Sign Up:

Just visit our church website and look for the myEoffering mouse logo

Or scan this code with your mobile device to get started!

Sign up today at our church website: www.saintannmaronite.com